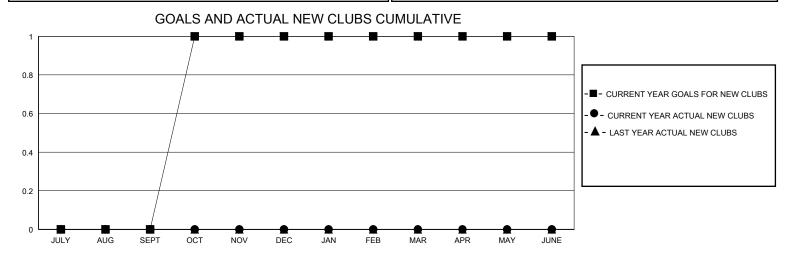

## District 25 C

GMT: LOCATION INDIANA GMT CA

|               |               |             |               |                       |                        |                         | • • • • • • • • • • • • • • • • • • • •            |  |
|---------------|---------------|-------------|---------------|-----------------------|------------------------|-------------------------|----------------------------------------------------|--|
|               | Club          | s           |               | Members               |                        |                         |                                                    |  |
|               | RESULTS FOR   | R 2023-2024 |               | RESULTS FOR 2023-2024 |                        |                         |                                                    |  |
| QUARTER       | NEW CLUB GOAL | NEW CLUBS   | DROPPED CLUBS | QUARTER MEME          | BER GROWTH NET<br>GOAL | MEMBER GROWTH<br>ACTUAL | DROPPED<br>MEMBERS ACTUAL<br>(including transfers) |  |
| JULY/AUG/SEPT | 0             | 0           | 0             | JULY/AUG/SEPT         | 0                      | 28                      | 19                                                 |  |
| OCT/NOV/DEC   | 1             | 0           | 0             | OCT/NOV/DEC           | 0                      | 24                      | 13                                                 |  |
| JAN/FEB/MAR   | 0             | 0           | 0             | JAN/FEB/MAR           | 0                      | 5                       | 6                                                  |  |
| APR/MAY/JUNE  | 0             | 0           | 0             | APR/MAY/JUNE          | 2                      | 0                       | 0                                                  |  |