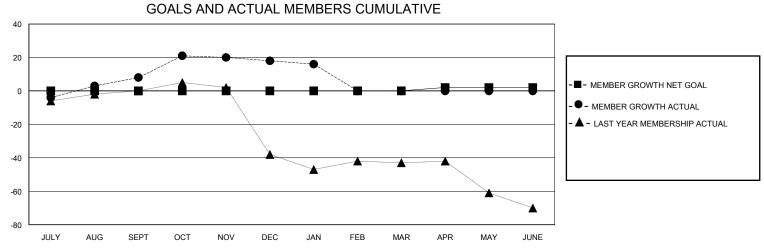

## District 25 C

GMT: LOCATION INDIANA GMT CA

|               |               |             |               |                       |                        |                         | • • • • • • • • • • • • • • • • • • • •            |  |
|---------------|---------------|-------------|---------------|-----------------------|------------------------|-------------------------|----------------------------------------------------|--|
|               | Club          | s           |               | Members               |                        |                         |                                                    |  |
|               | RESULTS FOR   | R 2023-2024 |               | RESULTS FOR 2023-2024 |                        |                         |                                                    |  |
| QUARTER       | NEW CLUB GOAL | NEW CLUBS   | DROPPED CLUBS | QUARTER MEME          | BER GROWTH NET<br>GOAL | MEMBER GROWTH<br>ACTUAL | DROPPED<br>MEMBERS ACTUAL<br>(including transfers) |  |
| JULY/AUG/SEPT | 0             | 0           | 0             | JULY/AUG/SEPT         | 0                      | 28                      | 19                                                 |  |
| OCT/NOV/DEC   | 1             | 0           | 0             | OCT/NOV/DEC           | 0                      | 24                      | 13                                                 |  |
| JAN/FEB/MAR   | 0             | 0           | 0             | JAN/FEB/MAR           | 0                      | 5                       | 6                                                  |  |
| APR/MAY/JUNE  | 0             | 0           | 0             | APR/MAY/JUNE          | 2                      | 0                       | 0                                                  |  |